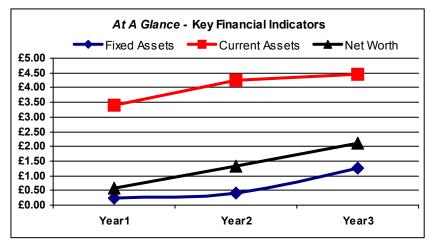

# © MTW Research 2020 **Research & Analysis Report Contents**

| 1. | IN         | TRODUCTION TO RESEARCH & ANALYSIS REPORTS                                                                                |
|----|------------|--------------------------------------------------------------------------------------------------------------------------|
|    | 1.1        | Key Features & Benefits of this Research & Analysis Report                                                               |
| 2. | т          | MBER FRAME MARKET BY VOLUME & VALUE 2020-2024                                                                            |
|    | 2.1        | Timber Frame Construction Market Definition                                                                              |
|    | 2.2        | Timber Frame Construction Market Executive Summary                                                                       |
|    | 2.3        | Timber Frame Construction Market by Volume 2020-2024                                                                     |
|    | 2.4        | Timber Frame Construction Market By Value 2014-2024                                                                      |
|    |            | 2.4.1 Timber Frame Construction Market by Value 2014-2024 Current Prices                                                 |
|    |            | 2.4.2 Timber Frame Construction Market by Value 2014-2024 Constant Prices                                                |
|    |            | 2.4.3 Timber Frame Construction Future Prospects                                                                         |
|    | 2.5        | Timber Frame Share by Domestic & Non-Domestic 2014, 2020 & 2024                                                          |
|    |            | 2.5.1 Volume Shares for Domestic & Non-Domestic Timber Frame 2014, 2020 & 2024                                           |
|    |            | 2.5.2 Value Shares for Domestic & Non-Domestic Timber Frame 2014, 2020 & 2024                                            |
|    | 2.6        | Timber Frame Share by Product Type 2014, 2020 & 2024 by Value                                                            |
|    |            | 2.6.1 Share by Post & Beam, Open Panel, Closed Panel, Volumetric, Hybrid & SIPS                                          |
|    | 2.7        | UK MMC Market 2009-2019 by Value 2014-2024                                                                               |
|    |            | 2.7.1 UK MMC (Modern Methods of Construction) Market Definition                                                          |
|    |            | 2.7.2 UK MMC Market Size by Value 2014-2024                                                                              |
|    |            | 2.7.3 Key Market Influences for UK MMC Market in 2020 & Beyond                                                           |
|    | 2.8        | 2.7.4 Share by Key End Use Sectors for Modern Methods of Construction<br>Timber Frame Construction Key Market Influences |
|    | 2.0        | 2.8.1 PEST Analysis – Illustration of Key Market Influences on Timber Frame                                              |
|    |            | 2.4.2 Political & Legal Influences & Trends                                                                              |
|    |            | 2.4.3 The Impact of Brexit on the Market 2016-2023                                                                       |
|    |            | Short Term Brexit Impact (2020-2020)                                                                                     |
|    |            | Political Impact of Brexit                                                                                               |
|    |            | Economic Impact of Brexit                                                                                                |
|    |            | Longer Term Brexit Impact (2019-2023)                                                                                    |
|    |            | 2.4.4 Macro Economic Influences & Trends 2010-2023                                                                       |
|    |            | Gross Domestic Product 2010-2023                                                                                         |
|    |            | UK Inflation 2010-2023                                                                                                   |
|    |            | Interest Rates 2014-2023                                                                                                 |
|    |            | UK Unemployment Rates 2014-2023                                                                                          |
|    |            | Commercial Property Market 2010-2023                                                                                     |
|    |            | 2.4.5 UK Housebuilding Market Size –Value & Volume 2014-2023                                                             |
|    |            | Housebuilding Starts – UK 2014-2024                                                                                      |
|    |            | Housebuilding Activity - Shares by End Use Sector                                                                        |
|    |            | Private Sector Housebuilding Market Starts–Volume 2014-2024                                                              |
|    |            | Housing Association House Building Market –Volume 2014-2024                                                              |
|    |            | Local Authority House Building Market –Volume 2014-2024<br>2.4.6 House Moving & Residential Property Market 2014-2023    |
|    |            | 2.4.7 UK Refurbishment Market 2014-2023                                                                                  |
|    |            | 2.4.7 OK Refubisiment Market 2014-2023<br>2.4.8 Self Build Market – Volume 2014-2024                                     |
|    |            | 2.8.9 Buying & Specification Issues for MMC & Timber Frame Construction                                                  |
|    | 2 9 T      | Timber Frame Market SWOT Analysis – Strengths, Weaknesses, Opportunities, Threats                                        |
| _  |            |                                                                                                                          |
| 3. |            | MBER FRAME HOUSEBUILDING MARKET 2020-2024                                                                                |
|    | 3.1        | UK Timber Frame Housebuilding Market by Volume 2014-2024                                                                 |
|    | 3.2        | UK Timber Frame New Housing Market by Value 2014-2024                                                                    |
|    |            | 3.2.1 UK Timber Frame Housebuilding Market by Value Current Prices 2014-2024                                             |
|    | ~ ~        | 3.2.2 Timber Frame Housebuilding Market by Value Constant Prices 2014-2024                                               |
|    | 3.3        | Average Build Costs of Timber Frame Vs Traditional Brick / Block 2014-2024                                               |
|    | 3.4        | UK Timber Frame Housebuilding Market Share by Type by Value 2014, 2020, 2024                                             |
|    | 3.5        | Post & Beam Timber Housing Market Value 2014-2024<br>Open Panel Timber Frame Housebuilding Market Value 2014-2024        |
|    | 3.6<br>3.7 | Volumetric Timber Housebuilding Market Value 2014-2024                                                                   |
|    | 3.9        | SIPS Timber Housebuilding Market Value 2014-2024                                                                         |
|    | 3.10       | Closed Panel Timber Housebuilding Market Value 2014-2024                                                                 |
|    | 3.11       | Timber Frame Housing Volumes By Dwelling Type 2014-2024                                                                  |
|    | 5.11       | 3.11.1 Detached House Timber Frame Market By Volume 2014-2024                                                            |
|    |            | 3.11.2 Detached Bungalow Timber Frame Market By Volume 2014-2024                                                         |
|    |            | 3.11.3 Semi Detached House Timber Frame Market By Volume 2014-2024                                                       |
|    |            | •                                                                                                                        |