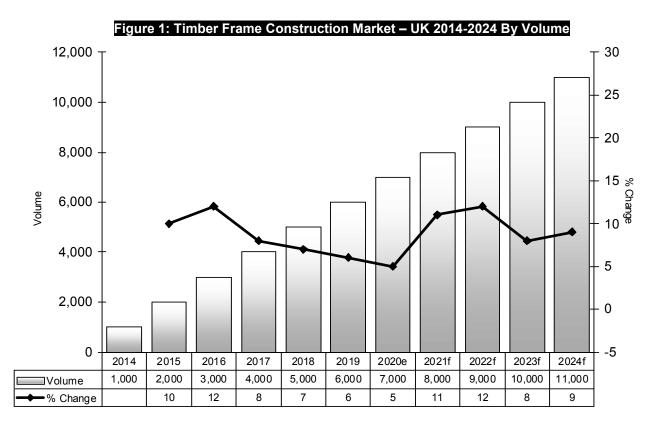

# © MTW Research 2020 **Research & Analysis Report Contents**

| 1. | IN         | TRODUCTION TO RESEARCH & ANALYSIS REPORTS                                                                                |
|----|------------|--------------------------------------------------------------------------------------------------------------------------|
|    | 1.1        | Key Features & Benefits of this Research & Analysis Report                                                               |
| 2. | т          | MBER FRAME MARKET BY VOLUME & VALUE 2020-2024                                                                            |
|    | 2.1        | Timber Frame Construction Market Definition                                                                              |
|    | 2.2        | Timber Frame Construction Market Executive Summary                                                                       |
|    | 2.3        | Timber Frame Construction Market by Volume 2020-2024                                                                     |
|    | 2.4        | Timber Frame Construction Market By Value 2014-2024                                                                      |
|    |            | 2.4.1 Timber Frame Construction Market by Value 2014-2024 Current Prices                                                 |
|    |            | 2.4.2 Timber Frame Construction Market by Value 2014-2024 Constant Prices                                                |
|    |            | 2.4.3 Timber Frame Construction Future Prospects                                                                         |
|    | 2.5        | Timber Frame Share by Domestic & Non-Domestic 2014, 2020 & 2024                                                          |
|    |            | 2.5.1 Volume Shares for Domestic & Non-Domestic Timber Frame 2014, 2020 & 2024                                           |
|    |            | 2.5.2 Value Shares for Domestic & Non-Domestic Timber Frame 2014, 2020 & 2024                                            |
|    | 2.6        | Timber Frame Share by Product Type 2014, 2020 & 2024 by Value                                                            |
|    |            | 2.6.1 Share by Post & Beam, Open Panel, Closed Panel, Volumetric, Hybrid & SIPS                                          |
|    | 2.7        | UK MMC Market 2009-2019 by Value 2014-2024                                                                               |
|    |            | 2.7.1 UK MMC (Modern Methods of Construction) Market Definition                                                          |
|    |            | 2.7.2 UK MMC Market Size by Value 2014-2024                                                                              |
|    |            | 2.7.3 Key Market Influences for UK MMC Market in 2020 & Beyond                                                           |
|    | 2.8        | 2.7.4 Share by Key End Use Sectors for Modern Methods of Construction<br>Timber Frame Construction Key Market Influences |
|    | 2.0        | 2.8.1 PEST Analysis – Illustration of Key Market Influences on Timber Frame                                              |
|    |            | 2.4.2 Political & Legal Influences & Trends                                                                              |
|    |            | 2.4.3 The Impact of Brexit on the Market 2016-2023                                                                       |
|    |            | Short Term Brexit Impact (2020-2020)                                                                                     |
|    |            | Political Impact of Brexit                                                                                               |
|    |            | Economic Impact of Brexit                                                                                                |
|    |            | Longer Term Brexit Impact (2019-2023)                                                                                    |
|    |            | 2.4.4 Macro Economic Influences & Trends 2010-2023                                                                       |
|    |            | Gross Domestic Product 2010-2023                                                                                         |
|    |            | UK Inflation 2010-2023                                                                                                   |
|    |            | Interest Rates 2014-2023                                                                                                 |
|    |            | UK Unemployment Rates 2014-2023                                                                                          |
|    |            | Commercial Property Market 2010-2023                                                                                     |
|    |            | 2.4.5 UK Housebuilding Market Size –Value & Volume 2014-2023                                                             |
|    |            | Housebuilding Starts – UK 2014-2024                                                                                      |
|    |            | Housebuilding Activity - Shares by End Use Sector                                                                        |
|    |            | Private Sector Housebuilding Market Starts–Volume 2014-2024                                                              |
|    |            | Housing Association House Building Market –Volume 2014-2024                                                              |
|    |            | Local Authority House Building Market –Volume 2014-2024<br>2.4.6 House Moving & Residential Property Market 2014-2023    |
|    |            | 2.4.7 UK Refurbishment Market 2014-2023                                                                                  |
|    |            | 2.4.7 OK Refubisiment Market 2014-2023<br>2.4.8 Self Build Market – Volume 2014-2024                                     |
|    |            | 2.8.9 Buying & Specification Issues for MMC & Timber Frame Construction                                                  |
|    | 2 9 T      | Timber Frame Market SWOT Analysis – Strengths, Weaknesses, Opportunities, Threats                                        |
| _  |            |                                                                                                                          |
| 3. |            | MBER FRAME HOUSEBUILDING MARKET 2020-2024                                                                                |
|    | 3.1        | UK Timber Frame Housebuilding Market by Volume 2014-2024                                                                 |
|    | 3.2        | UK Timber Frame New Housing Market by Value 2014-2024                                                                    |
|    |            | 3.2.1 UK Timber Frame Housebuilding Market by Value Current Prices 2014-2024                                             |
|    | ~ ~        | 3.2.2 Timber Frame Housebuilding Market by Value Constant Prices 2014-2024                                               |
|    | 3.3        | Average Build Costs of Timber Frame Vs Traditional Brick / Block 2014-2024                                               |
|    | 3.4        | UK Timber Frame Housebuilding Market Share by Type by Value 2014, 2020, 2024                                             |
|    | 3.5        | Post & Beam Timber Housing Market Value 2014-2024<br>Open Panel Timber Frame Housebuilding Market Value 2014-2024        |
|    | 3.6<br>3.7 | Volumetric Timber Housebuilding Market Value 2014-2024                                                                   |
|    | 3.9        | SIPS Timber Housebuilding Market Value 2014-2024                                                                         |
|    | 3.10       | Closed Panel Timber Housebuilding Market Value 2014-2024                                                                 |
|    | 3.11       | Timber Frame Housing Volumes By Dwelling Type 2014-2024                                                                  |
|    | 5.11       | 3.11.1 Detached House Timber Frame Market By Volume 2014-2024                                                            |
|    |            | 3.11.2 Detached Bungalow Timber Frame Market By Volume 2014-2024                                                         |
|    |            | 3.11.3 Semi Detached House Timber Frame Market By Volume 2014-2024                                                       |
|    |            | •                                                                                                                        |