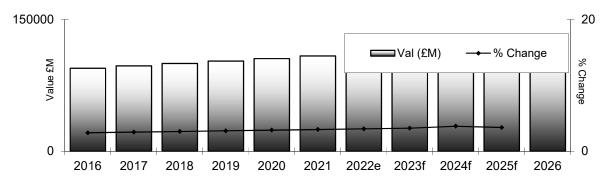

## The UK Facilities Management Outsourcing Market 2016-2026 By Value £bn

Source: "Facilities Management Market Research & Analysis - UK 2022-2026