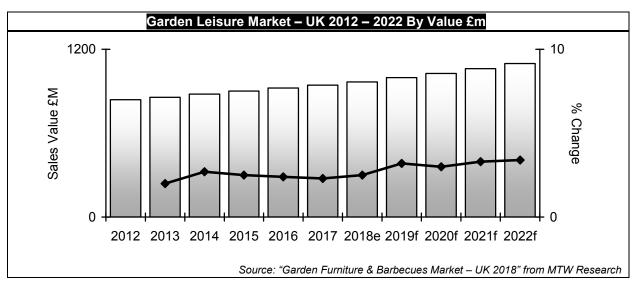

#### 3. UK GARDEN LEISURE MARKET 2018-2022

3.1 GARDEN FURNITURE & BARBECUES MARKET 2012-2022

3.2 MARKET TRENDS -ON GARDEN LEISURE MARKET

3.2.1 PEST Analysis – Market Forces on Garden Leisure Trends

3.2.2 Number of UK Gardens 2012-2022