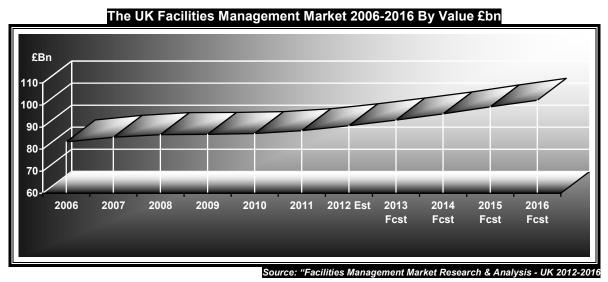

#### > Facilities Management Market Size by Value 2006-2016, including

- Market Size 2006 2012, Forecasts to 2016, Constant & Current Prices
- Average FM Contractor Revenue 2006-2016, Based on Industry Sales
- Qualitative Comment on Key Market Size Trends & Future Prospects

#### Tables & Charts Included in the Report:-

Figure 1: Facilities Management Market - UK 2006 - 2016 By Value £m MSP Figure 2: Facilities Management Market - UK 2006 - 2016 Constant Prices £M Figure 3: Average Sales in Facilities Management Market - UK 2006 - 2016 Figure 4: Facilities Management Market Profitability - UK 2006 - 2016 £M Figure 5: Facilities Management Market Average Profitability - UK 2006 - 2016 Figure 6: Total Asset Performance - UK 2006 - 2016 £M Figure 7: Average Asset Performance - UK 2006 - 2016 £M Figure 8: Facilities Management Market Debt – UK 2006 - 2016 £M Figure 9: Facilities Management Market Average Debt – UK 2006 - 2016 £M Figure 10: Facilities Management Market Net Worth – UK 2006 - 2016 £M Figure 11: FM Contractors Average Net Worth – UK 2006 - 2016 £M Figure 12: Sales Per Employee – UK 2006 - 2016 £M Figure 13: PEST Analysis for UK Facilities Management Market in 2012 Figure 14: UK Economic Annual Performance- GDP 2006-2016 Figure 15: UK Economic Annual Performance- Inflation (CPI) 2006-2016 Figure 16: UK Economic Annual Performance- Interest Rates 2006-2016 Figure 17: UK Unemployment Numbers 2006-2016 Figure 18: Key Strengths & Weaknesses FM Market 2012-2016 Figure 19: Key Opportunities & Threats FM Market 2012-2016 Figure 20: Share by Product Sector in Facilities Management Market 2012 Figure 21: Historical Share by Key Sector in FM Market 2006 Figure 22: Forecast Share by Key Sector in FM Market 2016