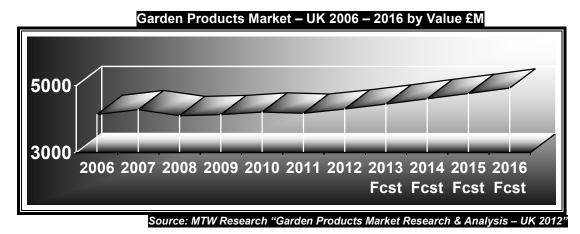

## **MARKET SIZE**

- > Garden Products Market Size by Value 2006-2016, including
  - Market Size 2006 2012, Forecasts to 2016, Constant & Current Prices
  - Qualitative Comment on Key Market Size Trends & Future Prospects

## **Market Report Tables & Charts**

- Figure 1: Garden Products Market UK 2006 2016 By Value
- Figure 2: Garden Products Market UK 2006 2016 Constant Prices
  Figure 3: Number of UK Gardens & Number of Homes 2006-2016 (Millions)
- Figure 4: Garden Products Growth Share by Ansoff Strategy 2012-2016
- Figure 5: PEST Analysis for UK Garden Products Market in 2012 Figure 6: UK Economic Annual Performance— GDP 2005-2015 Figure 7: UK Economic Annual Performance— Inflation (CPI) 2004-2016
- Figure 9: UK Economic Annual Performance—Interest Rates (Bank of England) 05-15
  Figure 9: UK Unemployment Numbers 2005-2015
- Figure 10: Total New Build Home Completions UK: 2006-2016
- Figure 11: UK New Home Build Activity Split by LA, HA & Private 2012
  Figure 12: UK Private Sector New Build Home Starts 2006-2016
  Figure 13: Key Strengths & Weaknesses in the Garden Products Market 2012-2016
- Figure 14: Key Opportunities & Threats in the Garden Products Market 2010-2014
  Figure 15: Imports of Garden Products By Value 2006-2016
  Figure 16: Share by Key Import Region for Garden Products 2012
- Figure 17: Share by Product in Garden Products Market 2012
- Figure 18: Share by Product in Garden Products Market 2006
- Figure 19: Forecast Share by Product in Garden Products Market 2016
- Figure 20: Garden Tools, Equipment & Lawnmower Market by Value 2006-2016